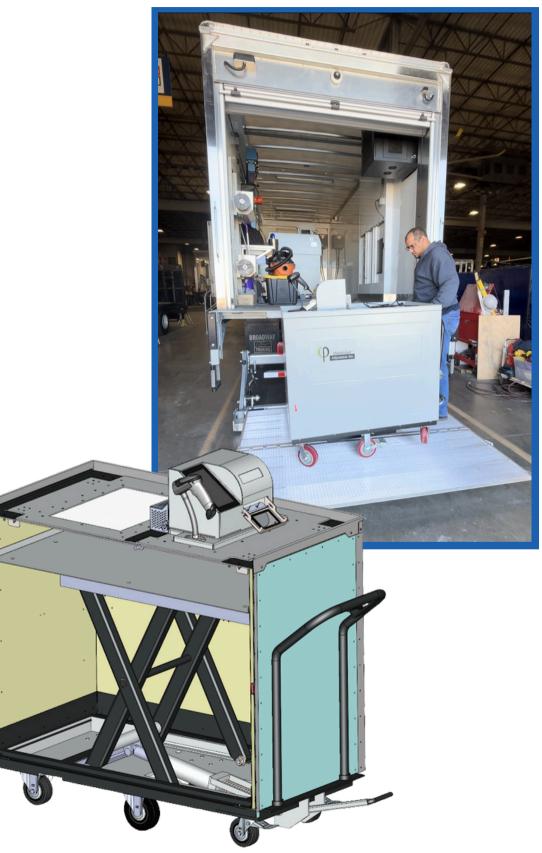

# WHY DATASAND<sup>TM</sup> STANDS OUT

- Compact Design: 24' box truck for easy
  - maneuverability.
- Class C Vehicle: Drivable by anyone with a standard license (no CDL or Motor Carrier registration required).
- **Off-Grid Operation:** Features a powerful generator for independent functionality (& shore power).
- **24/7 Security:** Equipped with continuous CCTV monitoring for maximum security.
- Advanced Tracking: Integrated GPS with WiFi capabilities.

# ADVANCED SHREDDING CAPABILITIES Superior shredding with MediaDice<sup>®</sup>A2 Disintegrator

- - 480+ HDD/hour
  - 1,440+ SSD/Hour
  - sim cards etc,).
- on-site repairs.

• High-Speed Shredding: Fast and versatile disintegration.

• Shred all-media (switches, HDDs, SSDs, laptops, tablets,

• Auto Un-jam so your machine stays operating. • Maximum Security: 2mm x 2mm particle size ensures the highest compliance and security standards. • NSA, NIST 800-88, GDPR, HIPPA, DIN 66399 H7, E6. • **On-Board Tools:** Replacement blades and tools for quick Replacement blades on board.

• No Downtime: On-board replacement blades and tools ensures quick repairs.

• Remote Operations: Run off-grid with built-in generator.

• Continuous Monitoring: 24/7 CCTV for peace of mind.

# UNMATCHED MEDIA MANAGEMENT

No more missing drive investigations. *Period*.

- MediaVault<sup>™</sup> Bin: Secure transportation of sensitive media.
- MediaVision<sup>™</sup> Scanner: Automatic certification of destruction creation.

2,000 lb. (907 kg) liftgate for quick unloading.

Hydraulic lift for easy unloading.