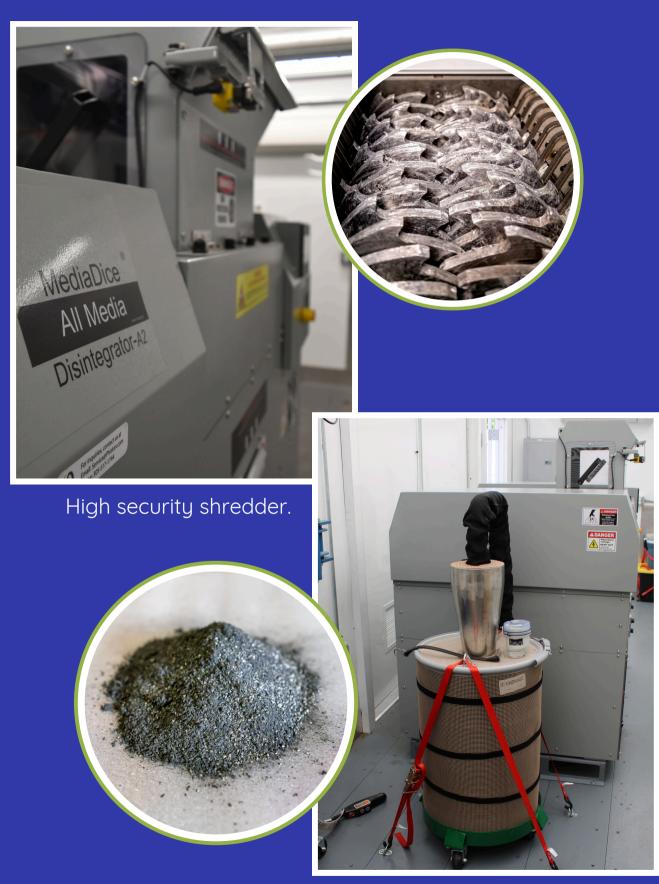

# ADVANCED SHREDDING CAPABILITIES Superior shredding with MediaDice<sup>®</sup>A2 Disintegrator

- - 480+ HDD/hour
  - 1,440+ SSD/Hour
  - sim cards etc,).
- on-site repairs.

• High-Speed Shredding: Fast and versatile disintegration.

• Shred all-media (switches, HDDs, SSDs, laptops, tablets,

• Auto Un-jam so your machine stays operating. • Maximum Security: 2mm x 2mm particle size ensures the highest compliance and security standards. • NSA, NIST 800-88, GDPR, HIPPA, DIN 66399 H7, E6. • **On-Board Tools:** Replacement blades and tools for quick Replacement blades on board.

• No Downtime: On-board replacement blades and tools ensures quick repairs.

• Remote Operations: Run off-grid with built-in generator.

• Continuous Monitoring: 24/7 CCTV for peace of mind.