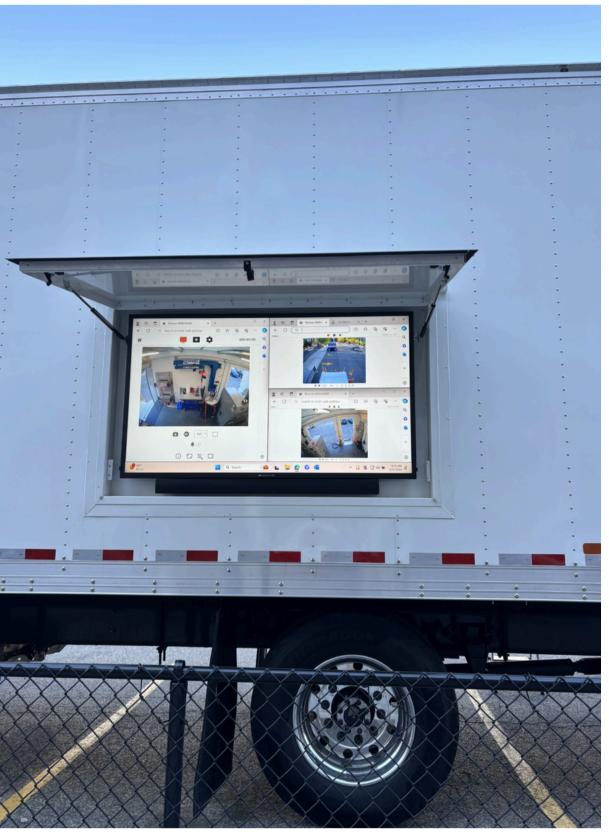

CAPABILITIES Superior shredding with MediaDice<sup>®</sup>A2 Disintegrator

- - 480+ HDD/hour
  - 1,440+ SSD/Hour
  - sim cards etc,).
- on-site repairs.

• High-Speed Shredding: Fast and versatile disintegration.

• Shred all-media (switches, HDDs, SSDs, laptops, tablets,

• Auto Un-jam so your machine stays operating. • Maximum Security: 2mm x 2mm particle size ensures the highest compliance and security standards. • NSA, NIST 800-88, GDPR, HIPPA, DIN 66399 H7, E6. • **On-Board Tools:** Replacement blades and tools for quick Replacement blades on board.







• No Downtime: On-board replacement blades and tools ensures quick repairs.



• Remote Operations: Run off-grid with built-in generator.



• Continuous Monitoring: 24/7 CCTV for peace of mind.

#### 3 cameras for 360° security.



# UNMATCHED MEDIA MANAGEMENT

No more missing drive investigations. *Period*.

- MediaVault<sup>™</sup> Bin: Secure transportation of sensitive media.
- MediaVision<sup>™</sup> Scanner: Automatic certification of destruction creation.

2,000 lb. (907 kg) liftgate for quick unloading.



Hydraulic lift for easy unloading.

# **ZERO-LANDFILL SOLUTION**

- Eco-Friendly: Ensures all e-waste is recycled.
- Sustainable Practices: Leading the way in green ITAD solutions.
- Environmental Responsibility: Minimizing landfill impact.
- Exceed ESG Goals: Using DataSand<sup>™</sup> helps clients surpass their Environmental, Social and Governance objectives.



## **REAL WORLD APPLICATIONS** Ideal for Various Industries







### Corporate ITAD

Efficient and secure data destruction.

### Government