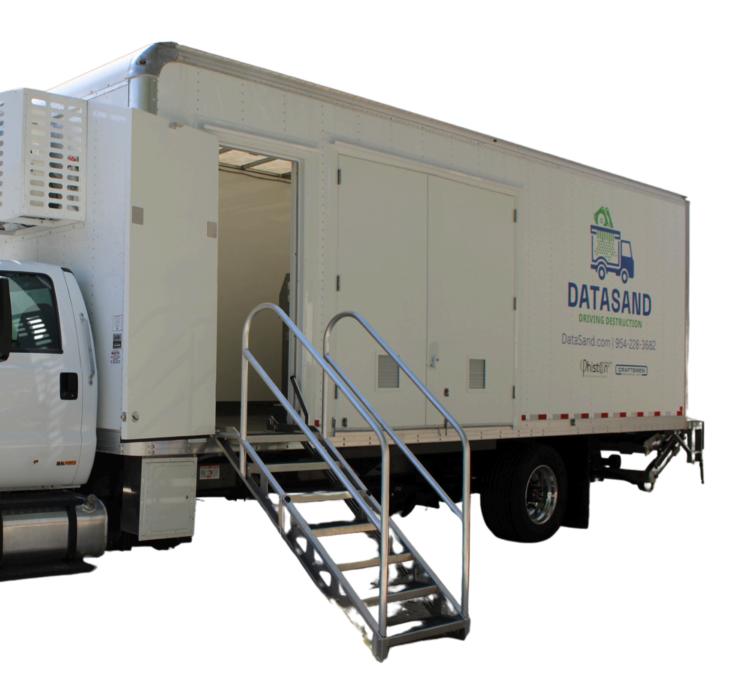

# WHY DATASAND<sup>TM</sup> STANDS OUT

- Compact Design: 24' box truck for easy
  - maneuverability.
- Class C Vehicle: Drivable by anyone with a standard license (no CDL or Motor Carrier registration required).
- **Off-Grid Operation:** Features a powerful generator for independent functionality (& shore power).
- **24/7 Security:** Equipped with continuous CCTV monitoring for maximum security.
- Advanced Tracking: Integrated GPS with WiFi capabilities.

# UNMATCHED MEDIA MANAGEMENT

No more missing drive investigations. *Period*.

- MediaVault<sup>™</sup> Bin: Secure transportation of sensitive media.
- MediaVision<sup>™</sup> Scanner: Automatic certification of destruction creation.