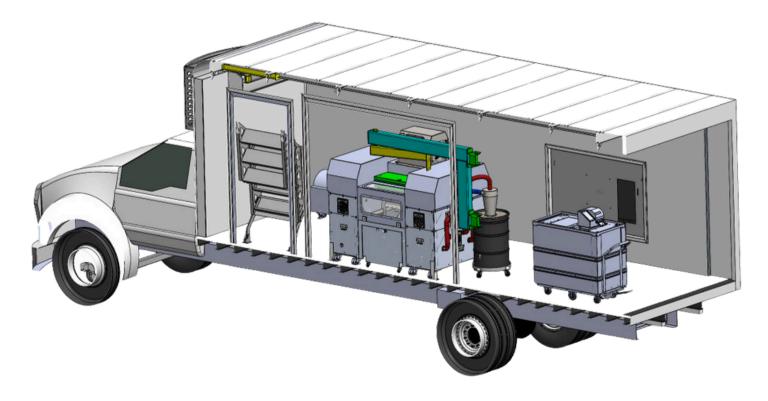

# ADVANCED SHREDDING CAPABILITIES Superior shredding with MediaDice<sup>®</sup>A2 Disintegrator

- - 480+ HDD/hour
  - 1,440+ SSD/Hour
  - sim cards etc,).
- on-site repairs.

• High-Speed Shredding: Fast and versatile disintegration.

• Shred all-media (switches, HDDs, SSDs, laptops, tablets,

• Auto Un-jam so your machine stays operating. • Maximum Security: 2mm x 2mm particle size ensures the highest compliance and security standards. • NSA, NIST 800-88, GDPR, HIPPA, DIN 66399 H7, E6. • **On-Board Tools:** Replacement blades and tools for quick Replacement blades on board.

• No Downtime: On-board replacement blades and tools ensures quick repairs.

• Remote Operations: Run off-grid with built-in generator.

• Continuous Monitoring: 24/7 CCTV for peace of mind.

# UNMATCHED MEDIA MANAGEMENT

No more missing drive investigations. *Period*.

- MediaVault<sup>™</sup> Bin: Secure transportation of sensitive media.
- MediaVision<sup>™</sup> Scanner: Automatic certification of destruction creation.