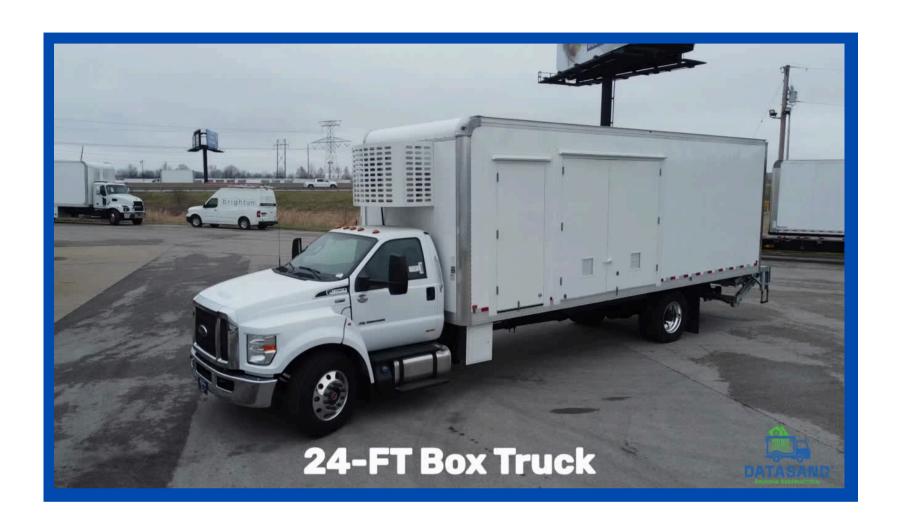

# WHY DATASAND<sup>TM</sup> STANDS OUT

- Compact Design: 24' box truck for easy
  - maneuverability.
- Class C Vehicle: Drivable by anyone with a standard license (no CDL or Motor Carrier registration required).
- **Off-Grid Operation:** Features a powerful generator for independent functionality (& shore power).
- **24/7 Security:** Equipped with continuous CCTV monitoring for maximum security.
- Advanced Tracking: Integrated GPS with WiFi capabilities.